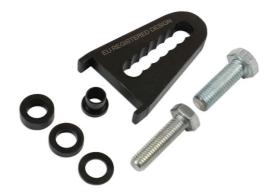

## **Flywheel Locking Tool**

The 7511 Flywheel Locking Tool is a Laser Tools EU registered design. Unique in its design and simplicity, the 7511 tool is designed to allow the user to quickly and simply lock the flywheel via the ring gear when removing the clutch, flywheel or front pulleys during engine strip down or clutch replacement. The 7511 can also be used to lock the ring gear when checking the dual mass flywheel play.

## **Additional Information**

- Ideal assistant when removing dual mass flywheels, clutches etc.
- Unique "saw tooth design" for ease of adjustment and locking.
- Supplied with M10 and M12 bolts to fit in bell housing bolt holes.
- · Supplied with spacers to allow for spacing off the engine block.
- · EU Registered Design. Made in Sheffield.