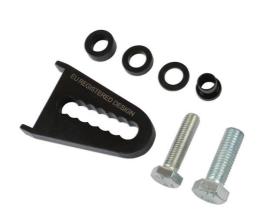

## **Additional Information**

- Ideal assistant when removing dual mass flywheels, clutches etc.
- Unique "saw tooth design" for ease of adjustment and locking.
- Supplied with M10 and M12 bolts to fit in bell housing bolt holes.
- · Supplied with spacers to allow for spacing off the engine block.
- · EU Registered Design. Made in Sheffield.