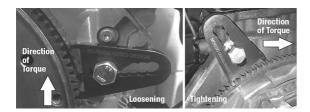

## **Flywheel Locking Tool**

The 7511 Flywheel Locking Tool is a Laser Tools EU registered design. Unique in its design and simplicity, the 7511 tool is designed to allow the user to quickly and simply lock the flywheel via the ring gear when removing the clutch, flywheel or front pulleys during engine strip down or clutch replacement. The 7511 can also be used to lock the ring gear when checking the dual mass flywheel play.