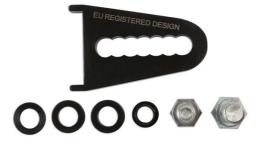

## **Additional Information**

- Ideal assistant when removing dual mass flywheels, clutches etc.
- Unique "saw tooth design" for ease of adjustment and locking.
- Supplied with M10 and M12 bolts to fit in bell housing bolt holes.
- · Supplied with spacers to allow for spacing off the engine block.
- · EU Registered Design. Made in Sheffield.