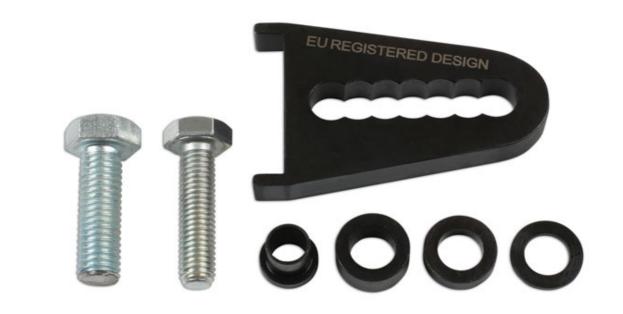

## **Additional Information**

- Ideal assistant when removing dual mass flywheels, clutches etc.
- Unique "saw tooth design" for ease of adjustment and locking.
- Supplied with M10 and M12 bolts to fit in bell housing bolt holes.
- · Supplied with spacers to allow for spacing off the engine block.
- · EU Registered Design. Made in Sheffield.